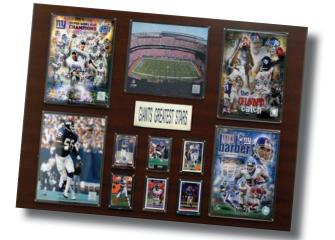

# 16 x 20 Plaques

Team Plaque Includes An 8 x 10 Photo And Six Cards Of Players From That Team.

Individual Player Plaque Includes An 8 x 10 Photo, Six Cards Of The Player, And A Nameplate. **Milestone Plaque** Includes An 8 x 10 Photo, Six Cards And A Nameplate Highlighting The Achievement.

Two Team Plaque Includes An 8 x 10 Photo Of Two Teams And A Nameplate.

Stadium Plaque Includes An 8 x 10 Photo, Six Cards From That Team Or College And A Nameplate.

All Time Greats Includes An 8 x 10 Photo, Six Cards From That Team And A Nameplate.