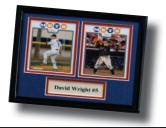

# 6 x 7 Two Card Frames

Includes Either 2 Cards Of A Star Player Or 2 Cards Of 2 Players From The Same Team, In A 6 x 7 Mat In Team Colors. Available For Most Current Players And A Select Group Of Old Timers From Baseball, Basketball, Football And Hockey.