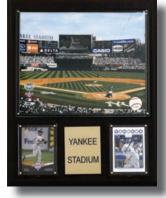

#### **Stadium Plaque**

Includes An 8 x 10 Photo, Two Cards Of Star Players From That Team And A Nameplate, Or An 8 x 10 Photo And A Nameplate.

Team And Individual Player 8 Card Plaque Includes 8 Cards Of Player Or 8 Players From The Professional Team Or College.