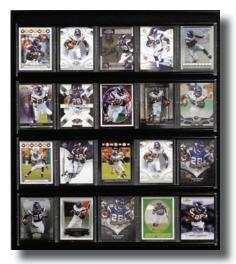

# 18 x 24 Plaques

Individual Or Team Plaque Includes An 8 X 10 Photo, 12 Cards Of An Individual Player Or 12 Cards Of Players From That Team And A Nameplate.

Stadium Plaque Includes An 8 X 10 Stadium Photo, 8 Cards Of Past And Present Star Players From That Team And A Nameplate.

Championship Plaque Includes An 8 X 10 Photo, 12 Cards Of Players From That Team And A Nameplate With The Results Of The Championship.

City Of Champions Plaque Includes Two 8 X 10 Photos Of Two Championship Teams From The Same City, 8 Cards Of Star Players From The City And A Nameplate.