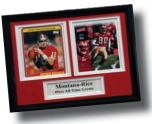

# 6 x 7 Two Card Frames

Includes Either 2 Cards Of A Star Player Or 2 Cards Of 2 Players From The Same Team, In A 6 x 7 Mat In Team Colors. Available For Most Current Players And A Select Group Of Old Timers From Baseball, Basketball, Football And Hockey.