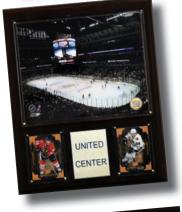

#### **Stadium Plaque**

Includes An 8 x 10 Photo, Two Cards Of Star Players From That Team And A Nameplate, Or An 8 x 10 Photo And A Nameplate.

Team And Individual Player 8 Card Plaque Includes 8 Cards Of Player Or 8 Players From The Professional Team Or College.