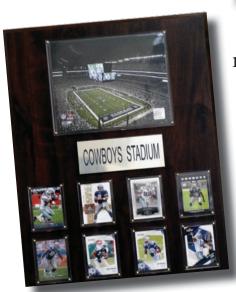

#### **Stadium Plaque**

Includes An 8 x 10 Photo, Two Cards Of Star Players From That Team And A Nameplate, Or An 8 x 10 Photo And A Nameplate.

Team And Individual Player 8 Card Plaque Includes 8 Cards Of Player Or 8 Players From The Professional Team Or College.

# 18 x 24 Plaques

Individual Or Team Plaque Includes An 8 X 10 Photo, 12 Cards Of An Individual Player Or 12 Cards Of Players From That Team And A Nameplate.

Stadium Plaque Includes An 8 X 10 Stadium Photo, 8 Cards Of Past And Present Star Players From That Team And A Nameplate.