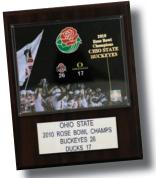

#### Individual Player Plaque Includes An 8 x 10 Photo, One Card And A Nameplate.

Team Plaque Includes An 8 x 10 Photo And Two Cards Of Star Players From That Team.

**Championship Plaque** Includes An 8 x 10 Photo, One Card Of A Star Player From That Team And A Nameplate With The Results Of The Championship.