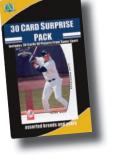

## **Surprise Pack**

Features 30 Trading Cards From One Sport Of Players From Recent Years, Featuring A Top Star As The First Card. Cards Are From Different Manufacturers And Years. Available For Major League Baseball, Basketball, Football And Hockey.