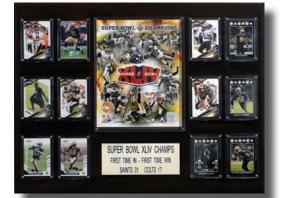

# 18 x 24 Plaques

Individual Or Team Plaque Includes An 8 X 10 Photo, 12 Cards Of An Individual Player Or 12 Cards Of Players From That Team And A Nameplate.

Stadium Plaque Includes An 8 X 10 Stadium Photo, 8 Cards Of Past And Present Star Players From That Team And A Nameplate.

Championship Plaque Includes An 8 X 10 Photo, 12 Cards Of Players From That Team And A Nameplate With The Results Of The Championship.

City Of Champions Plaque Includes Two 8 X 10 Photos Of Two Championship Teams From The Same City, 8 Cards Of Star Players From The City And A Nameplate.