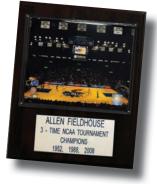

# 12 x 15 Plaques

All 12 x 15 Plaques Are Available For Baseball, Basketball, Football, Hockey And NASCAR.

#### Individual Player Plaque Includes An 8 x 10 Photo, One Card And A Nameplate.

Team Plaque Includes An 8 x 10 Photo And Two Cards Of Star Players From That Team.

**Championship Plaque** Includes An 8 x 10 Photo, One Card Of A Star Player From That Team And A Nameplate With The Results Of The Championship.