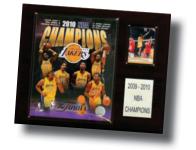

#### Individual Player Plaque Includes An 8 x 10 Photo, One Card And A Nameplate.

Team Plaque Includes An 8 x 10 Photo And Two Cards Of Star Players From That Team.

**Championship Plaque** Includes An 8 x 10 Photo, One Card Of A Star Player From That Team And A Nameplate With The Results Of The Championship.

Championship Plaque Includes An 8 X 10 Photo, 12 Cards Of Players From That Team And A Nameplate With The Results Of The Championship.

City Of Champions Plaque Includes Two 8 X 10 Photos Of Two Championship Teams From The Same City, 8 Cards Of Star Players From The City And A Nameplate.