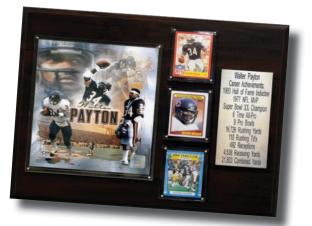

Retirement Plaque Includes An 8 X 10 Photo, Three Cards Of The Player And A Nameplate Highlighting Career Stats .