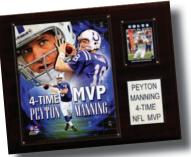

#### Individual Player Plaque Includes An 8 x 10 Photo, One Card And A Nameplate.

Team Plaque Includes An 8 x 10 Photo And Two Cards Of Star Players From That Team.

**Championship Plaque** Includes An 8 x 10 Photo, One Card Of A Star Player From That Team And A Nameplate With The Results Of The Championship.

#### Individual Player Milestone Or Achievement Plaque Includes An 8 x 10 Photo, One Card, And A Nameplate Highlighting The Achievement Of That Player.