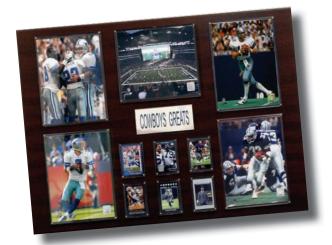

# 16 x 20 Plaques

Team Plaque Includes An 8 x 10 Photo And Six Cards Of Players From That Team.

Individual Player Plaque Includes An 8 x 10 Photo, Six Cards Of The Player, And A Nameplate. **Milestone Plaque** Includes An 8 x 10 Photo, Six Cards And A Nameplate Highlighting The Achievement.

Two Team Plaque Includes An 8 x 10 Photo Of Two Teams And A Nameplate.

Stadium Plaque Includes An 8 x 10 Photo, Six Cards From That Team Or College And A Nameplate.

All Time Greats Includes An 8 x 10 Photo, Six Cards From That Team And A Nameplate.