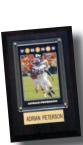

#### Individual Player Plaque Includes An 8 x 10 Photo, One Card And A Nameplate.

Team Plaque Includes An 8 x 10 Photo And Two Cards Of Star Players From That Team.

**Championship Plaque** Includes An 8 x 10 Photo, One Card Of A Star Player From That Team And A Nameplate With The Results Of The Championship.

#### Individual Player Milestone Or Achievement Plaque Includes An 8 x 10 Photo, One Card, And A Nameplate Highlighting The Achievement Of That Player.