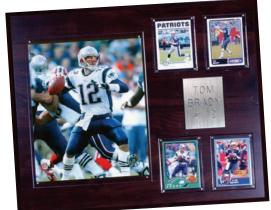

#### Individual Player Plaque Includes An 8 x 10 Photo, One Card And A Nameplate.

Team Plaque Includes An 8 x 10 Photo And Two Cards Of Star Players From That Team.

**Championship Plaque** Includes An 8 x 10 Photo, One Card Of A Star Player From That Team And A Nameplate With The Results Of The Championship.

# 12 x 15 Plaques

#### Individual Player Milestone Or Achievement Plaque Includes An 8 x 10 Photo, One Card, And A Nameplate Highlighting The Achievement Of That Player.