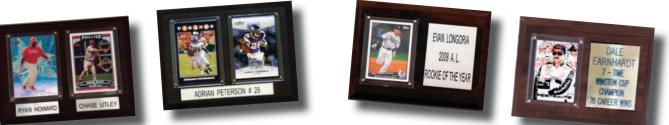

# 6 x 7 Two Card Frames

Includes Either 2 Cards Of A Star Player Or 2 Cards Of 2 Players From The Same Team, In A 6 x 7 Mat In Team Colors. Available For Most Current Players And A Select Group Of Old Timers From Baseball, Basketball, Football And Hockey.