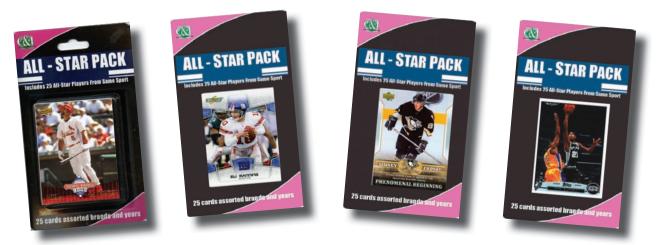

## **All-Star Pack**

Features 25 All-Stars From One Sport. Available For Major League Baseball, Basketball, Football And Hockey. The Top Card Is One Of Today's Elite Players From That Sport. Pack Contains Cards From Different Manufacturers And Years.