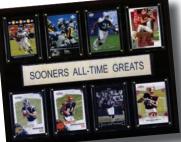

Two Team Plaque Includes An 8 x 10 Photo Of Two Teams And A Nameplate.

Stadium Plaque Includes An 8 x 10 Photo, Six Cards From That Team Or College And A Nameplate.

All Time Greats Includes An 8 x 10 Photo, Six Cards From That Team And A Nameplate.