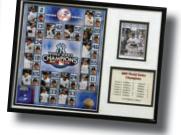

16 x 20 Twelve Card Team And Individual Player Matted Photo Includes An 8 X 10 Photo Of Team Or Players, Twelve Cards Of Players From That Team, Or Twelve Different Cards Of The Player, With Team Name Or Player's Name. Also Available For Championship Teams.