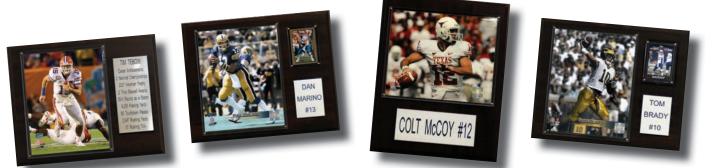

# 12 x 15 Plaques

All 12 x 15 Plaques Are Available For Baseball, Basketball, Football, Hockey And NASCAR.

#### Individual Player Plaque Includes An 8 x 10 Photo, One Card And A Nameplate.

Team Plaque Includes An 8 x 10 Photo And Two Cards Of Star Players From That Team.

**Championship Plaque** Includes An 8 x 10 Photo, One Card Of A Star Player From That Team And A Nameplate With The Results Of The Championship.