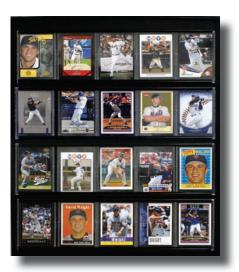

# **Card Displays**

20 Card Display With Mylar Frame.

Includes 20 Cards Of A Specific Team Or An Individual Player. Available For Many Baseball, Basketball, Football And Hockey Teams And Players.