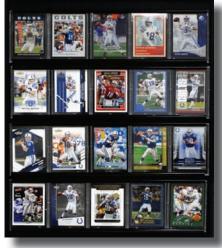

# **Card Displays**

20 Card Display With Mylar Frame.

Includes 20 Cards Of A Specific Team Or An Individual Player. Available For Many Baseball, Basketball, Football And Hockey Teams And Players.