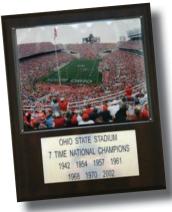

# 18 x 24 Plaques

Individual Or Team Plaque Includes An 8 X 10 Photo, 12 Cards Of An Individual Player Or 12 Cards Of Players From That Team And A Nameplate.

Stadium Plaque Includes An 8 X 10 Stadium Photo, 8 Cards Of Past And Present Star Players From That Team And A Nameplate.