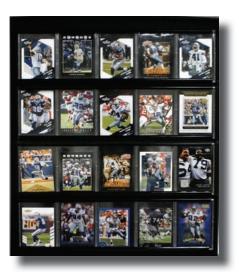

# **Card Displays**

20 Card Display With Mylar Frame.

Includes 20 Cards Of A Specific Team Or An Individual Player. Available For Many Baseball, Basketball, Football And Hockey Teams And Players.