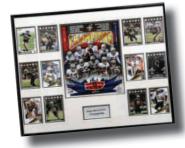

16 x 20 Twelve Card Team And Individual Player Matted Photo Includes An 8 X 10 Photo Of Team Or Players, Twelve Cards Of Players From That Team, Or Twelve Different Cards Of The Player, With Team Name Or Player's Name. Also Available For Championship Teams.