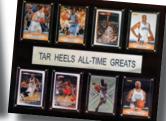

## **Collegiate Products**

12 x 15 Individual Plaque Includes An 8 x 10 Photo, A Card And A Nameplate Or An 8 x 10 Photo And A Nameplate.

12 x 15 Team 8 Card Plaque Includes 8 Cards Of All-Time Great Players From The College.