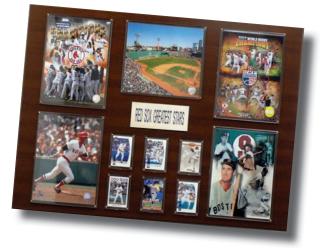

# 16 x 20 Plaques

Team Plaque Includes An 8 x 10 Photo And Six Cards Of Players From That Team.

Individual Player Plaque Includes An 8 x 10 Photo, Six Cards Of The Player, And A Nameplate. **Milestone Plaque** Includes An 8 x 10 Photo, Six Cards And A Nameplate Highlighting The Achievement.

Two Team Plaque Includes An 8 x 10 Photo Of Two Teams And A Nameplate.

Stadium Plaque Includes An 8 x 10 Photo, Six Cards From That Team Or College And A Nameplate.

All Time Greats Includes An 8 x 10 Photo, Six Cards From That Team And A Nameplate.