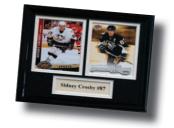

# 6 x 7 Two Card Frames

Includes Either 2 Cards Of A Star Player Or 2 Cards Of 2 Players From The Same Team, In A 6 x 7 Mat In Team Colors. Available For Most Current Players And A Select Group Of Old Timers From Baseball, Basketball, Football And Hockey.