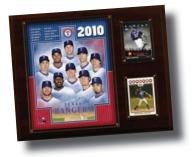

16 x 20 Twelve Card Team And Individual Player Matted Photo Includes An 8 X 10 Photo Of Team Or Players, Twelve Cards Of Players From That Team, Or Twelve Different Cards Of The Player, With Team Name Or Player's Name. Also Available For Championship Teams.