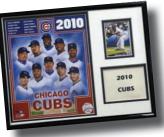

16 x 20 Twelve Card Team And Individual Player Matted Photo Includes An 8 X 10 Photo Of Team Or Players, Twelve Cards Of Players From That Team, Or Twelve Different Cards Of The Player, With Team Name Or Player's Name. Also Available For Championship Teams.