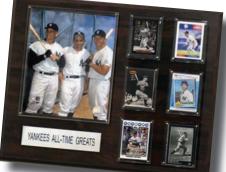

Two Team Plaque Includes An 8 x 10 Photo Of Two Teams And A Nameplate.

Stadium Plaque Includes An 8 x 10 Photo, Six Cards From That Team Or College And A Nameplate.

All Time Greats Includes An 8 x 10 Photo, Six Cards From That Team And A Nameplate.