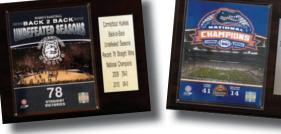

Championship Plaque Includes An 8 X 10 Photo, 12 Cards Of Players From That Team And A Nameplate With The Results Of The Championship.

City Of Champions Plaque Includes Two 8 X 10 Photos Of Two Championship Teams From The Same City, 8 Cards Of Star Players From The City And A Nameplate.