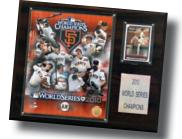

#### Individual Player Plaque Includes An 8 x 10 Photo, One Card And A Nameplate.

Team Plaque Includes An 8 x 10 Photo And Two Cards Of Star Players From That Team.

**Championship Plaque** Includes An 8 x 10 Photo, One Card Of A Star Player From That Team And A Nameplate With The Results Of The Championship.

Championship Plaque Includes An 8 X 10 Photo, 12 Cards Of Players From That Team And A Nameplate With The Results Of The Championship.

City Of Champions Plaque Includes Two 8 X 10 Photos Of Two Championship Teams From The Same City, 8 Cards Of Star Players From The City And A Nameplate.