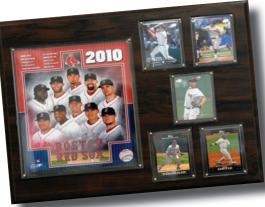

# 15 x 18 Plaque

Individual Player Plaque Includes An 8 x 10 Photo, Four Cards Of The Player, And A Nameplate.

Team Plaque Includes An 8 x 10 Photo And Five Cards Of Players From That Team.

Championship Plaque Includes An 8 X 10 Photo, Four Cards Of Players From That Team And A Nameplate.

Retirement Plaque Includes An 8 X 10 Photo, Three Cards Of The Player And A Nameplate Highlighting Career Stats .