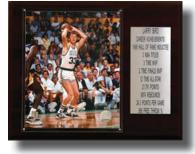

# 15 x 18 Plaque

Individual Player Plaque Includes An 8 x 10 Photo, Four Cards Of The Player, And A Nameplate.

Team Plaque Includes An 8 x 10 Photo And Five Cards Of Players From That Team.

Championship Plaque Includes An 8 X 10 Photo, Four Cards Of Players From That Team And A Nameplate.

Retirement Plaque Includes An 8 X 10 Photo, Three Cards Of The Player And A Nameplate Highlighting Career Stats .