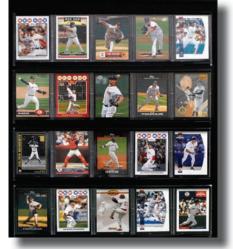

# **Card Displays**

20 Card Display With Mylar Frame.

Includes 20 Cards Of A Specific Team Or An Individual Player. Available For Many Baseball, Basketball, Football And Hockey Teams And Players.