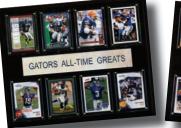

Two Team Plaque Includes An 8 x 10 Photo Of Two Teams And A Nameplate.

Stadium Plaque Includes An 8 x 10 Photo, Six Cards From That Team Or College And A Nameplate.

All Time Greats Includes An 8 x 10 Photo, Six Cards From That Team And A Nameplate.