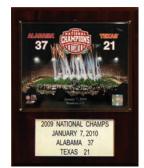

# 12 x 15 Plaques

All 12 x 15 Plaques Are Available For Baseball, Basketball, Football, Hockey And NASCAR.

#### Individual Player Plaque Includes An 8 x 10 Photo, One Card And A Nameplate.

Team Plaque Includes An 8 x 10 Photo And Two Cards Of Star Players From That Team.

**Championship Plaque** Includes An 8 x 10 Photo, One Card Of A Star Player From That Team And A Nameplate With The Results Of The Championship.