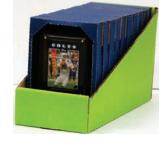

### **Counter Displays**

Team Sets Are Available In A 24 Count and A 60 Count Counter Display.