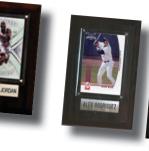

# **Deluxe Sports Plaques**

All Plaques Are Made With A High Quality Walnut Wood Base, A Superior Screw Down Acrylic Lens, Brass Colored Fittings, Nameplate, And A High Quality Licensed Trading Card And/Or Photo Of The Player Of Your Choice In His Current Uniform. Available For Most Current Players And A Select Group Of Old Timers From Baseball, Basketball, Football, Hockey And NASCAR. Plaques Are Available In Other Wood Colors.

### 4 x 6 Plaques

Available For Most Current Players And A Select Group Of Old Timers From Baseball, Basketball, Football, Hockey And NASCAR.

4 x 6 Counter Display Holds Eleven Plaques.