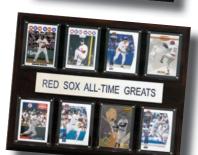

Two Team Plaque Includes An 8 x 10 Photo Of Two Teams And A Nameplate.

Stadium Plaque Includes An 8 x 10 Photo, Six Cards From That Team Or College And A Nameplate.

All Time Greats Includes An 8 x 10 Photo, Six Cards From That Team And A Nameplate.