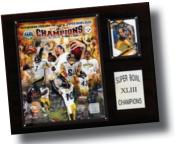

# 12 x 15 Plaques

All 12 x 15 Plaques Are Available For Baseball, Basketball, Football, Hockey And NASCAR.

#### Individual Player Plaque Includes An 8 x 10 Photo, One Card And A Nameplate.

Team Plaque Includes An 8 x 10 Photo And Two Cards Of Star Players From That Team.

**Championship Plaque** Includes An 8 x 10 Photo, One Card Of A Star Player From That Team And A Nameplate With The Results Of The Championship.