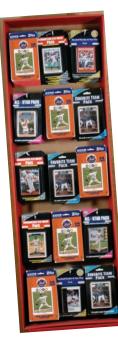

# **Packaged Sports Cards**

## **Favorite Team Pack**

Favorite Team Blister Pack Contains 25 Cards From The Team Of Your Choice. All Cards In The Pack Are Players From The Specific Team, From Different Manufacturers And Different Years. The Top Card Is Always The Team's Star Player. Available For Major League Baseball, Basketball, Football And Hockey.

## **All-Star Pack**

Features 25 All-Stars From One Sport. Available For Major League Baseball, Basketball, Football And Hockey. The Top Card Is One Of Today's Elite Players From That Sport. Pack Contains Cards From Different Manufacturers And Years.

## **Surprise Pack**

Features 30 Trading Cards From One Sport Of Players From Recent Years, Featuring A Top Star As The First Card. Cards Are From Different Manufacturers And Years. Available For Major League Baseball, Basketball, Football And Hockey.

**Rookie Pack** 

Features 30 Rookie Cards From One Sport. Cards Are From Different Manufacturers And Years. Available For Major League Baseball, Basketball, Football And Hockey.

**Guaranteed Value Pack** Includes 25 Cards With A Book Value Guaranteed To Be At Least \$15. Available For Major League Baseball And Football.

#### Rookie & Star Packs

Includes 25 Cards With A Mixture Of Rookie Cards And Star Players Plus A Bonus Card Randomly Inserted. Available For Major League Baseball And Football.

**Hockey Packs** 

25 Card Star Pack Plus Includes 25 Players Plus A Bonus Card Randomly Inserted. *Hockey 300 Goal Scorers Pack.* Includes 15 - 300 Goal Scorers Plus A Bonus Card Randomly Inserted.