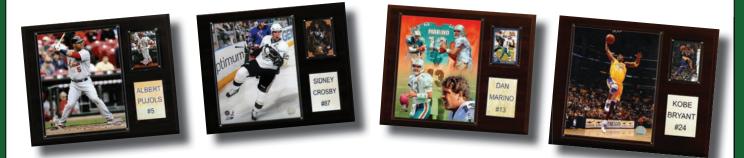

#### Individual Player Plaque Includes An 8 x 10 Photo, One Card And A Nameplate.

Team Plaque Includes An 8 x 10 Photo And Two Cards Of Star Players From That Team.

**Championship Plaque** Includes An 8 x 10 Photo, One Card Of A Star Player From That Team And A Nameplate With The Results Of The Championship.