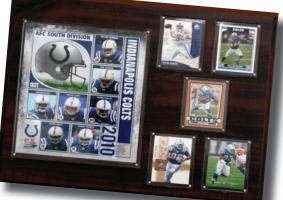

# 16 x 20 Plaques

Team Plaque Includes An 8 x 10 Photo And Six Cards Of Players From That Team.

Individual Player Plaque Includes An 8 x 10 Photo, Six Cards Of The Player, And A Nameplate. **Milestone Plaque** Includes An 8 x 10 Photo, Six Cards And A Nameplate Highlighting The Achievement.