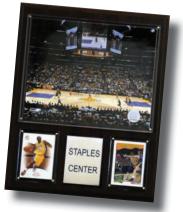

#### **Stadium Plaque**

Includes An 8 x 10 Photo, Two Cards Of Star Players From That Team And A Nameplate, Or An 8 x 10 Photo And A Nameplate.

Team And Individual Player 8 Card Plaque Includes 8 Cards Of Player Or 8 Players From The Professional Team Or College.