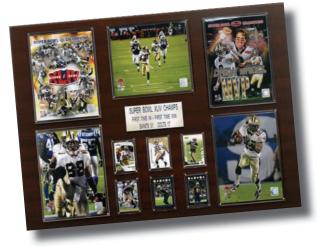

Championship Plaque Includes An 8 X 10 Photo, 12 Cards Of Players From That Team And A Nameplate With The Results Of The Championship.

City Of Champions Plaque Includes Two 8 X 10 Photos Of Two Championship Teams From The Same City, 8 Cards Of Star Players From The City And A Nameplate.