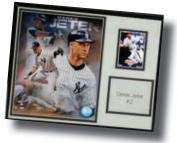

### 11 x 14 Matted Photo

Includes An 8 x 10 Photo And A Trading Card With The Name Of Players Or Results Of The Event. Available For Individual Players, Teams Or Championship Teams.

**Two Teams Or Two Stadiums Matted Photos** Includes Two 8 x 10 Photos, With The Name Of Team Or Stadium.