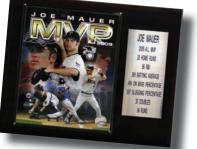

#### Individual Player Milestone Or Achievement Plaque Includes An 8 x 10 Photo, One Card, And A Nameplate Highlighting The Achievement Of That Player.