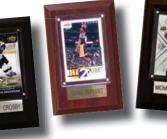

# **Deluxe Sports Plaques**

All Plaques Are Made With A High Quality Walnut Wood Base, A Superior Screw Down Acrylic Lens, Brass Colored Fittings, Nameplate, And A High Quality Licensed Trading Card And/Or Photo Of The Player Of Your Choice In His Current Uniform. Available For Most Current Players And A Select Group Of Old Timers From Baseball, Basketball, Football, Hockey And NASCAR. Plaques Are Available In Other Wood Colors.

### 6 x 8 Plaques

6 x 8 Plaques Are Available For One Player, Two Players Or Two Cards Of The Same Player. Plaques Are Also Available To Commemorate A Special Player Or Historic Event.