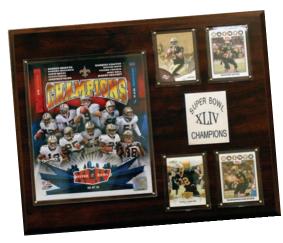

Championship Plaque Includes An 8 X 10 Photo, 12 Cards Of Players From That Team And A Nameplate With The Results Of The Championship.

City Of Champions Plaque Includes Two 8 X 10 Photos Of Two Championship Teams From The Same City, 8 Cards Of Star Players From The City And A Nameplate.