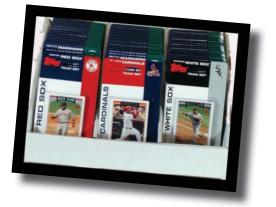

# Team Sets Our Best Selling Product

### **Blister Pack**

Current Year Trading Card Team Set Consisting Of Current Year's Players. Available For All Teams: MLB, NBA, NFL and NHL.

### **Counter Displays**

Team Sets Are Available In A 24 Count and A 60 Count Counter Display.