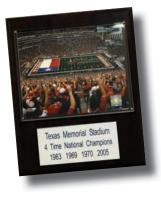

Two Team Plaque Includes An 8 x 10 Photo Of Two Teams And A Nameplate.

Stadium Plaque Includes An 8 x 10 Photo, Six Cards From That Team Or College And A Nameplate.

All Time Greats Includes An 8 x 10 Photo, Six Cards From That Team And A Nameplate.