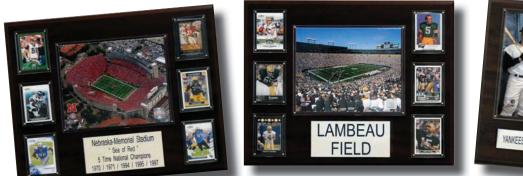

Two Team Plaque Includes An 8 x 10 Photo Of Two Teams And A Nameplate.

Stadium Plaque Includes An 8 x 10 Photo, Six Cards From That Team Or College And A Nameplate.

All Time Greats Includes An 8 x 10 Photo, Six Cards From That Team And A Nameplate.

16 x 20 Stadium Plaque Includes An 8 x 10 Photo, Six Cards Of Star Players From The College And A Nameplate.