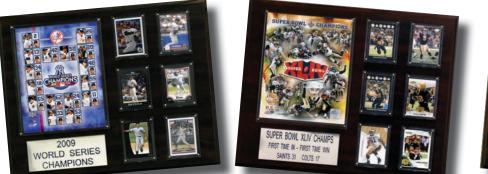

# 16 x 20 Plaques

Team Plaque Includes An 8 x 10 Photo And Six Cards Of Players From That Team.

Individual Player Plaque Includes An 8 x 10 Photo, Six Cards Of The Player, And A Nameplate. **Milestone Plaque** Includes An 8 x 10 Photo, Six Cards And A Nameplate Highlighting The Achievement.

Championship Plaque Includes An 8 X 10 Photo, 12 Cards Of Players From That Team And A Nameplate With The Results Of The Championship.

City Of Champions Plaque Includes Two 8 X 10 Photos Of Two Championship Teams From The Same City, 8 Cards Of Star Players From The City And A Nameplate.