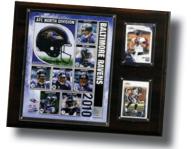

# 16 x 20 Plaques

Team Plaque Includes An 8 x 10 Photo And Six Cards Of Players From That Team.

Individual Player Plaque Includes An 8 x 10 Photo, Six Cards Of The Player, And A Nameplate. **Milestone Plaque** Includes An 8 x 10 Photo, Six Cards And A Nameplate Highlighting The Achievement.