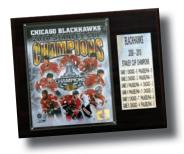

# 12 x 15 Plaques

All 12 x 15 Plaques Are Available For Baseball, Basketball, Football, Hockey And NASCAR.

#### Individual Player Plaque Includes An 8 x 10 Photo, One Card And A Nameplate.

Team Plaque Includes An 8 x 10 Photo And Two Cards Of Star Players From That Team.

**Championship Plaque** Includes An 8 x 10 Photo, One Card Of A Star Player From That Team And A Nameplate With The Results Of The Championship.