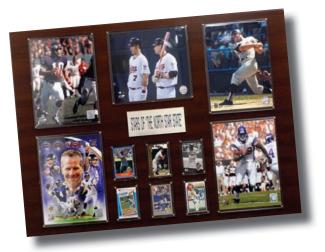

Two Team Plaque Includes An 8 x 10 Photo Of Two Teams And A Nameplate.

Stadium Plaque Includes An 8 x 10 Photo, Six Cards From That Team Or College And A Nameplate.

All Time Greats Includes An 8 x 10 Photo, Six Cards From That Team And A Nameplate.