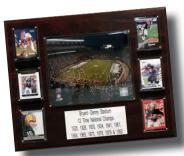

# 18 x 24 Plaques

Individual Or Team Plaque Includes An 8 X 10 Photo, 12 Cards Of An Individual Player Or 12 Cards Of Players From That Team And A Nameplate.

Stadium Plaque Includes An 8 X 10 Stadium Photo, 8 Cards Of Past And Present Star Players From That Team And A Nameplate.

Championship Plaque Includes An 8 X 10 Photo, 12 Cards Of Players From That Team And A Nameplate With The Results Of The Championship.

City Of Champions Plaque Includes Two 8 X 10 Photos Of Two Championship Teams From The Same City, 8 Cards Of Star Players From The City And A Nameplate.