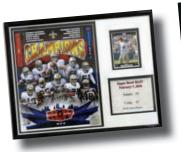

#### Individual Player Plaque Includes An 8 x 10 Photo, One Card And A Nameplate.

Team Plaque Includes An 8 x 10 Photo And Two Cards Of Star Players From That Team.

**Championship Plaque** Includes An 8 x 10 Photo, One Card Of A Star Player From That Team And A Nameplate With The Results Of The Championship.