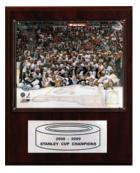

# 12 x 15 Plaques

All 12 x 15 Plaques Are Available For Baseball, Basketball, Football, Hockey And NASCAR.

#### Individual Player Plaque Includes An 8 x 10 Photo, One Card And A Nameplate.

Team Plaque Includes An 8 x 10 Photo And Two Cards Of Star Players From That Team.

**Championship Plaque** Includes An 8 x 10 Photo, One Card Of A Star Player From That Team And A Nameplate With The Results Of The Championship.