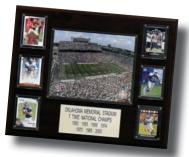

# 18 x 24 Plaques

Individual Or Team Plaque Includes An 8 X 10 Photo, 12 Cards Of An Individual Player Or 12 Cards Of Players From That Team And A Nameplate.

Stadium Plaque Includes An 8 X 10 Stadium Photo, 8 Cards Of Past And Present Star Players From That Team And A Nameplate.

Championship Plaque Includes An 8 X 10 Photo, 12 Cards Of Players From That Team And A Nameplate With The Results Of The Championship.

City Of Champions Plaque Includes Two 8 X 10 Photos Of Two Championship Teams From The Same City, 8 Cards Of Star Players From The City And A Nameplate.