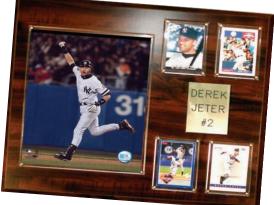

#### Individual Player Plaque Includes An 8 x 10 Photo, One Card And A Nameplate.

Team Plaque Includes An 8 x 10 Photo And Two Cards Of Star Players From That Team.

**Championship Plaque** Includes An 8 x 10 Photo, One Card Of A Star Player From That Team And A Nameplate With The Results Of The Championship.

# 12 x 15 Plaques

#### Individual Player Milestone Or Achievement Plaque Includes An 8 x 10 Photo, One Card, And A Nameplate Highlighting The Achievement Of That Player.