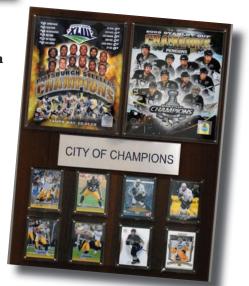

Championship Plaque Includes An 8 X 10 Photo, 12 Cards Of Players From That Team And A Nameplate With The Results Of The Championship.

City Of Champions Plaque Includes Two 8 X 10 Photos Of Two Championship Teams From The Same City, 8 Cards Of Star Players From The City And A Nameplate.