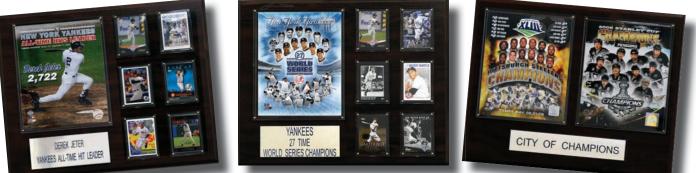

# 16 x 20 Plaques

Team Plaque Includes An 8 x 10 Photo And Six Cards Of Players From That Team.

Individual Player Plaque Includes An 8 x 10 Photo, Six Cards Of The Player, And A Nameplate. **Milestone Plaque** Includes An 8 x 10 Photo, Six Cards And A Nameplate Highlighting The Achievement.

Two Team Plaque Includes An 8 x 10 Photo Of Two Teams And A Nameplate.

Stadium Plaque Includes An 8 x 10 Photo, Six Cards From That Team Or College And A Nameplate.

All Time Greats Includes An 8 x 10 Photo, Six Cards From That Team And A Nameplate.

Championship Plaque Includes An 8 X 10 Photo, 12 Cards Of Players From That Team And A Nameplate With The Results Of The Championship.

City Of Champions Plaque Includes Two 8 X 10 Photos Of Two Championship Teams From The Same City, 8 Cards Of Star Players From The City And A Nameplate.