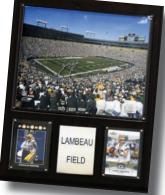

#### Individual Player Plaque Includes An 8 x 10 Photo, One Card And A Nameplate.

Team Plaque Includes An 8 x 10 Photo And Two Cards Of Star Players From That Team.

**Championship Plaque** Includes An 8 x 10 Photo, One Card Of A Star Player From That Team And A Nameplate With The Results Of The Championship.