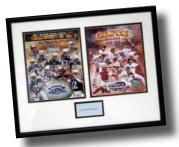

#### Individual Player Plaque Includes An 8 x 10 Photo, One Card And A Nameplate.

Team Plaque Includes An 8 x 10 Photo And Two Cards Of Star Players From That Team.

**Championship Plaque** Includes An 8 x 10 Photo, One Card Of A Star Player From That Team And A Nameplate With The Results Of The Championship.