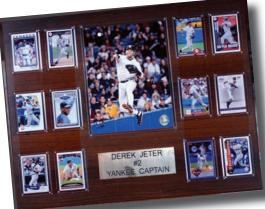

### 8 x 10 Plaques

Individual Or Team Plaque Includes 3 Cards Of An Individual Player Or 3 Players From One Team Or College And A Nameplate.

7

# 12 x 15 Plaques

All 12 x 15 Plaques Are Available For Baseball, Basketball, Football, Hockey And NASCAR.

#### Individual Player Plaque Includes An 8 x 10 Photo, One Card And A Nameplate.

Team Plaque Includes An 8 x 10 Photo And Two Cards Of Star Players From That Team.

**Championship Plaque** Includes An 8 x 10 Photo, One Card Of A Star Player From That Team And A Nameplate With The Results Of The Championship.