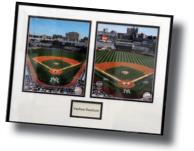

### 11 x 14 Matted Photo

Includes An 8 x 10 Photo And A Trading Card With The Name Of Players Or Results Of The Event. Available For Individual Players, Teams Or Championship Teams.

**Two Teams Or Two Stadiums Matted Photos** Includes Two 8 x 10 Photos, With The Name Of Team Or Stadium.