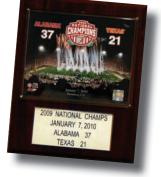

Championship Plaque Includes An 8 X 10 Photo, 12 Cards Of Players From That Team And A Nameplate With The Results Of The Championship.

City Of Champions Plaque Includes Two 8 X 10 Photos Of Two Championship Teams From The Same City, 8 Cards Of Star Players From The City And A Nameplate.