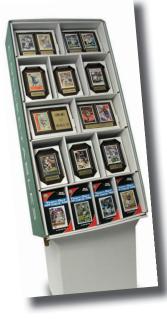

## **Floor Displays**

#### FD1

Includes An Assortmant Of Team Sets, Other Packaged Card Packs, 4 x 6 and 6 x 8 Plaques. Your Choice Of Players And Teams.

| Product       | Assortment 1 | Assortment 2 | Assortment 3 |
|---------------|--------------|--------------|--------------|
| Team Sets     | 60           | 48           | 36           |
| 4 x 6 Plaques | 42           | 30           | 21           |
| 6 x 8 Plaques | 32           | 24           | 16           |