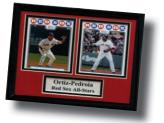

# 6 x 7 Two Card Frames

Includes Either 2 Cards Of A Star Player Or 2 Cards Of 2 Players From The Same Team, In A 6 x 7 Mat In Team Colors. Available For Most Current Players And A Select Group Of Old Timers From Baseball, Basketball, Football And Hockey.