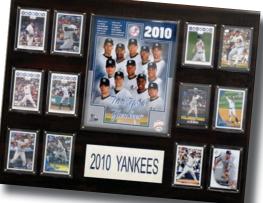

# 16 x 20 Plaques

Team Plaque Includes An 8 x 10 Photo And Six Cards Of Players From That Team.

Individual Player Plaque Includes An 8 x 10 Photo, Six Cards Of The Player, And A Nameplate. **Milestone Plaque** Includes An 8 x 10 Photo, Six Cards And A Nameplate Highlighting The Achievement.

Two Team Plaque Includes An 8 x 10 Photo Of Two Teams And A Nameplate.

Stadium Plaque Includes An 8 x 10 Photo, Six Cards From That Team Or College And A Nameplate.

All Time Greats Includes An 8 x 10 Photo, Six Cards From That Team And A Nameplate.