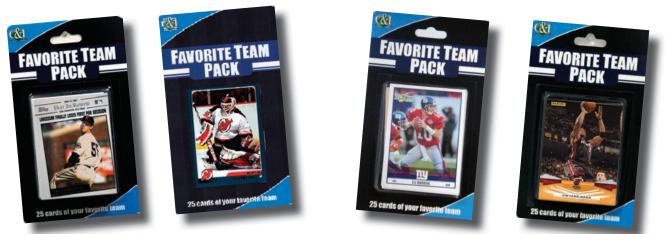

## **Favorite Team Pack**

Favorite Team Blister Pack Contains 25 Cards From The Team Of Your Choice. All Cards In The Pack Are Players From The Specific Team, From Different Manufacturers And Different Years. The Top Card Is Always The Team's Star Player. Available For Major League Baseball, Basketball, Football And Hockey.