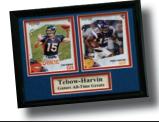

# 6 x 7 Two Card Frames

Includes Either 2 Cards Of A Star Player Or 2 Cards Of 2 Players From The Same Team, In A 6 x 7 Mat In Team Colors. Available For Most Current Players And A Select Group Of Old Timers From Baseball, Basketball, Football And Hockey.