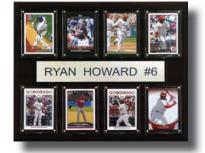

# 16 x 20 Plaques

Team Plaque Includes An 8 x 10 Photo And Six Cards Of Players From That Team.

Individual Player Plaque Includes An 8 x 10 Photo, Six Cards Of The Player, And A Nameplate. **Milestone Plaque** Includes An 8 x 10 Photo, Six Cards And A Nameplate Highlighting The Achievement.