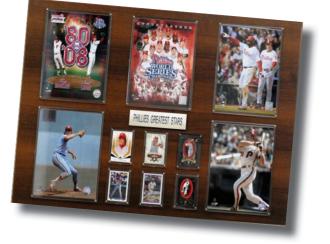

Two Team Plaque Includes An 8 x 10 Photo Of Two Teams And A Nameplate.

Stadium Plaque Includes An 8 x 10 Photo, Six Cards From That Team Or College And A Nameplate.

All Time Greats Includes An 8 x 10 Photo, Six Cards From That Team And A Nameplate.