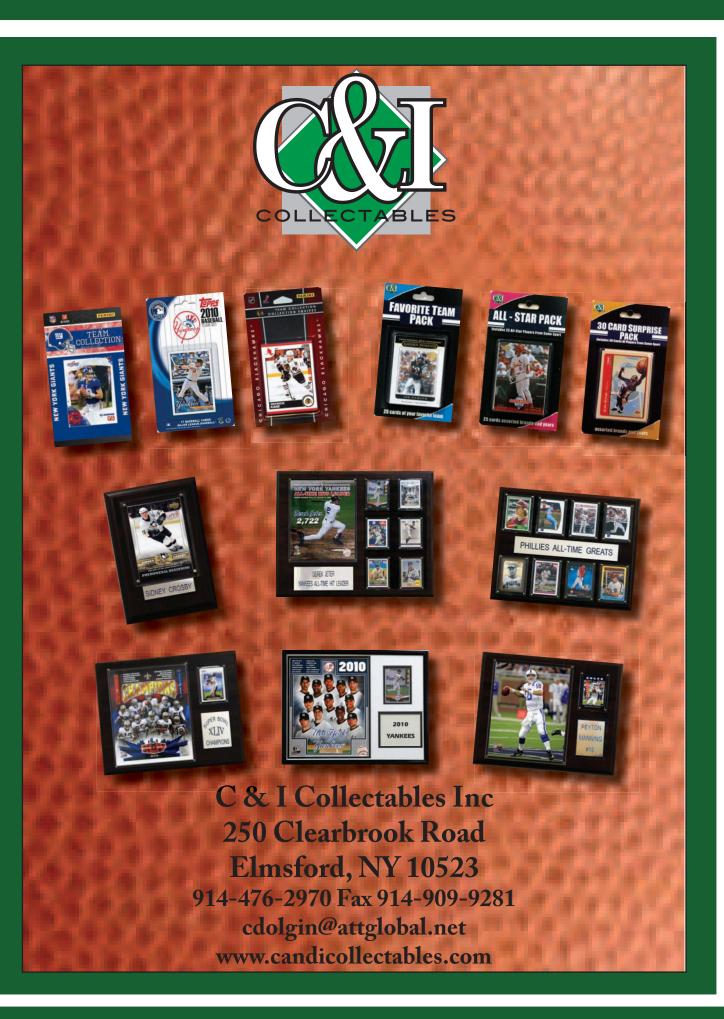

### **Blister Pack**

Current Year Trading Card Team Set Consisting Of Current Year's Players. Available For All Teams: MLB, NBA, NFL and NHL.

### **Counter Displays**

Team Sets Are Available In A 24 Count and A 60 Count Counter Display.

## **Favorite Team Pack**

Favorite Team Blister Pack Contains 25 Cards From The Team Of Your Choice. All Cards In The Pack Are Players From The Specific Team, From Different Manufacturers And Different Years. The Top Card Is Always The Team's Star Player. Available For Major League Baseball, Basketball, Football And Hockey.

## **All-Star Pack**

Features 25 All-Stars From One Sport. Available For Major League Baseball, Basketball, Football And Hockey. The Top Card Is One Of Today's Elite Players From That Sport. Pack Contains Cards From Different Manufacturers And Years.

## **Surprise Pack**

Features 30 Trading Cards From One Sport Of Players From Recent Years, Featuring A Top Star As The First Card. Cards Are From Different Manufacturers And Years. Available For Major League Baseball, Basketball, Football And Hockey.

### 11 x 14 Matted Photo

Includes An 8 x 10 Photo And A Trading Card With The Name Of Players Or Results Of The Event. Available For Individual Players, Teams Or Championship Teams.

**Two Teams Or Two Stadiums Matted Photos** Includes Two 8 x 10 Photos, With The Name Of Team Or Stadium.

16 x 20 Twelve Card Team And Individual Player Matted Photo Includes An 8 X 10 Photo Of Team Or Players, Twelve Cards Of Players From That Team, Or Twelve Different Cards Of The Player, With Team Name Or Player's Name. Also Available For Championship Teams.