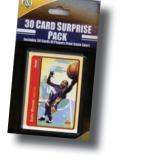

## **Surprise Pack**

Features 30 Trading Cards From One Sport Of Players From Recent Years, Featuring A Top Star As The First Card. Cards Are From Different Manufacturers And Years. Available For Major League Baseball, Basketball, Football And Hockey.