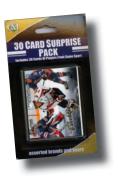

## **Surprise Pack**

Features 30 Trading Cards From One Sport Of Players From Recent Years, Featuring A Top Star As The First Card. Cards Are From Different Manufacturers And Years. Available For Major League Baseball, Basketball, Football And Hockey.