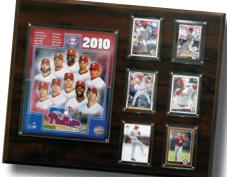

# 15 x 18 Plaque

Individual Player Plaque Includes An 8 x 10 Photo, Four Cards Of The Player, And A Nameplate.

Team Plaque Includes An 8 x 10 Photo And Five Cards Of Players From That Team.

Championship Plaque Includes An 8 X 10 Photo, Four Cards Of Players From That Team And A Nameplate.