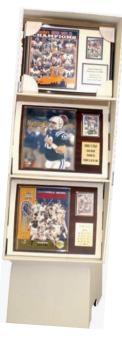

## **Floor Displays**

#### FD1

Includes An Assortmant Of Team Sets, Other Packaged Card Packs, 4 x 6 and 6 x 8 Plaques. Your Choice Of Players And Teams.

| Product       | Assortment 1 | Assortment 2 | Assortment 3 |
|---------------|--------------|--------------|--------------|
| Team Sets     | 60           | 48           | 36           |
| 4 x 6 Plaques | 42           | 30           | 21           |
| 6 x 8 Plaques | 32           | 24           | 16           |