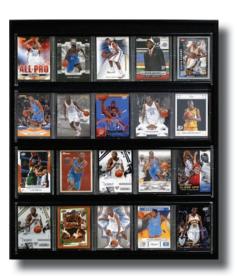

# **Card Displays**

20 Card Display With Mylar Frame.

Includes 20 Cards Of A Specific Team Or An Individual Player. Available For Many Baseball, Basketball, Football And Hockey Teams And Players.