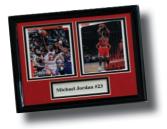

# 6 x 7 Two Card Frames

Includes Either 2 Cards Of A Star Player Or 2 Cards Of 2 Players From The Same Team, In A 6 x 7 Mat In Team Colors. Available For Most Current Players And A Select Group Of Old Timers From Baseball, Basketball, Football And Hockey.