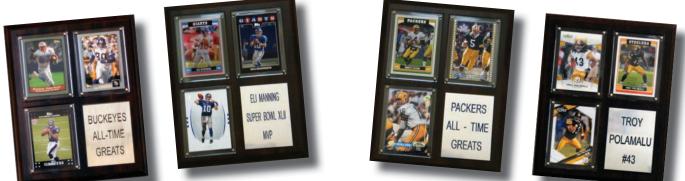

Two Team Plaque Includes An 8 x 10 Photo Of Two Teams And A Nameplate.

Stadium Plaque Includes An 8 x 10 Photo, Six Cards From That Team Or College And A Nameplate.

All Time Greats Includes An 8 x 10 Photo, Six Cards From That Team And A Nameplate.