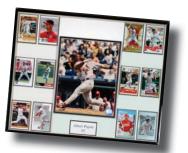

16 x 20 Twelve Card Team And Individual Player Matted Photo Includes An 8 X 10 Photo Of Team Or Players, Twelve Cards Of Players From That Team, Or Twelve Different Cards Of The Player, With Team Name Or Player's Name. Also Available For Championship Teams.